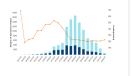

93,497

Disclaimer: The weekly average can contain historical data and may not reflect the exact number of new cases and deaths for the week.

U.S. Map & Case Count

U.S. Case Trends

Global Map & Case Count

Cases by Demographics