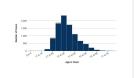

93,497

Disclaimer: The weekly average can contain historical data and may not reflect the exact number of new cases and deaths for the week.

U.S. Map & Case Count

U.S. Case Trends

Global Map & Case Count

Cases by Demographics