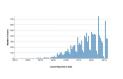

U.S. Cases

**Total Cases** 

31,689

U.S. Deaths

**Total Cases** 

56

**Global Cases** 

**Total Cases** 

93,497

Disclaimer: The weekly average can contain historical data and may not reflect the exact number of new cases and deaths for the week.

U.S. Map & Case Count

U.S. Case Trends

Global Map & Case Count

Cases by Demographics