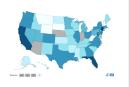

U.S. Cases

**Total Cases** 

31,689

U.S. Deaths

**Total Cases** 

56

**Global Cases** 

**Total Cases** 

93,497

Disclaimer: The weekly average can contain historical data and may not reflect the exact number of new cases and deaths for the week.

U.S. Map & Case Count

U.S. Case Trends

Global Map & Case Count

Cases by Demographics